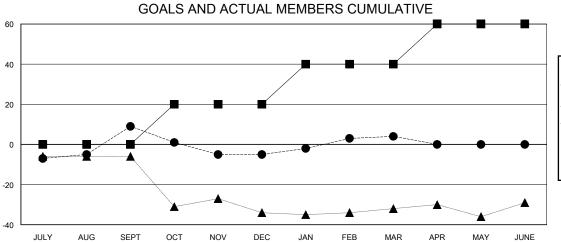

## District 14 W

Results as of: 3/31/2024

| Clubs                 |               |           |               | Members               |                        |                         |                                                    |
|-----------------------|---------------|-----------|---------------|-----------------------|------------------------|-------------------------|----------------------------------------------------|
| RESULTS FOR 2023-2024 |               |           |               | RESULTS FOR 2023-2024 |                        |                         |                                                    |
| QUARTER               | NEW CLUB GOAL | NEW CLUBS | DROPPED CLUBS | QUARTER MEME          | BER GROWTH NET<br>GOAL | MEMBER GROWTH<br>ACTUAL | DROPPED<br>MEMBERS ACTUAL<br>(including transfers) |
| JULY/AUG/SEPT         | 0             | 0         | 0             | JULY/AUG/SEPT         | 0                      | 17                      | 7                                                  |
| OCT/NOV/DEC           | 0             | 0         | 1             | OCT/NOV/DEC           | 20                     | 10                      | 23                                                 |
| JAN/FEB/MAR           | 0             | 0         | 0             | JAN/FEB/MAR           | 20                     | 20                      | 11                                                 |
| APR/MAY/JUNE          | 1             | 0         | 0             | APR/MAY/JUNE          | 20                     | 0                       | 0                                                  |

## GOALS AND ACTUAL NEW CLUBS CUMULATIVE

**NEW MEMBERS** 

| -■- MEMBER GROWTH NET GOAL        |
|-----------------------------------|
| - ● - MEMBER GROWTH ACTUAL        |
| - ▲ - LAST YEAR MEMBERSHIP ACTUAL |
|                                   |
|                                   |
|                                   |
|                                   |
|                                   |
|                                   |
|                                   |